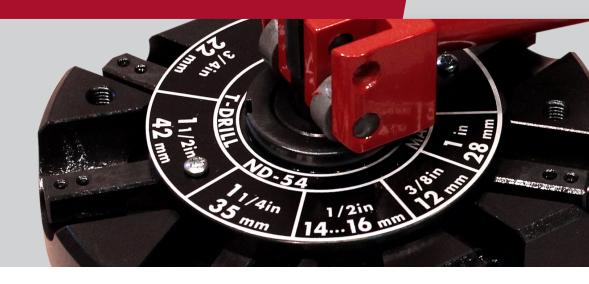

### ND-54 Operating range

| mm    | 12  | 14-16 | 18-19 | 22  | 28  | 35                | 42    | 54    |  |
|-------|-----|-------|-------|-----|-----|-------------------|-------|-------|--|
| IN/OD | 1/2 | 5/8   | 3/4   | 7/8 | 1 ½ | 1 <sup>3</sup> /8 | 1 5/8 | 2 1/8 |  |