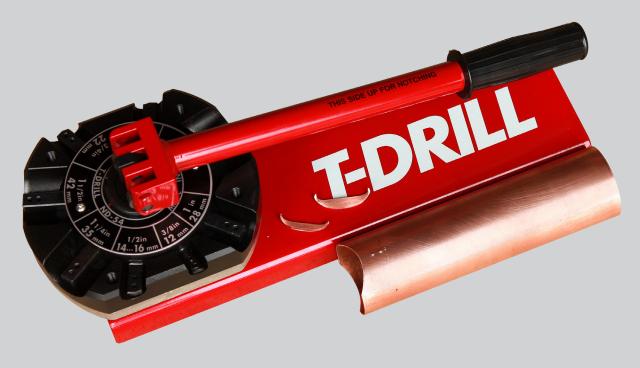

# Notcher

Branch Tube End Notcher & Dimpler

**ND-54** 

### **ND-54**

The **T-DRILL ND-54** is an easy to use tube notching and dimpling tool. It notches the branch tube end to match the inner curve of the run tube. Simultaneously it places two dimples to act as a depth stop and point of inspection.

The result is a foolproof joint with optimized flow characteristics. The **ND-54** is commonly used with the **T-DRILL T-35** and **T-65** tee forming machines.