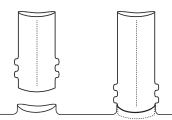

### **ND-54**

The **T-DRILL ND-54** is an easy to use tube notching and dimpling tool. It notches the branch tube end to match the inner curve of the run tube. Simultaneously it places two dimples to act as a depth stop and point of inspection.

The result is a foolproof joint with optimized flow characteristics. The **ND-54** is commonly used with the **T-DRILL T-35** and **T-65** tee forming machines.